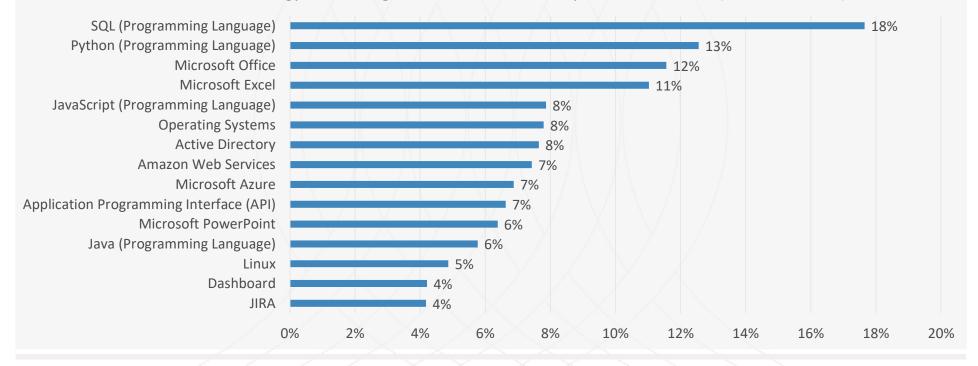

# **Top Software Skills Requested for Entry – Level Technology Talent in Connecticut** (Past 12 Months)

Percent of Technology Job Postings in Connecticut that Request Software Skill (Past 12 Months)

3/9/2024 \*Source: Lightcast

BUSINESS-HIGHER EDUCATION FORUM | WWW.BHEF.COM | ©BHEF