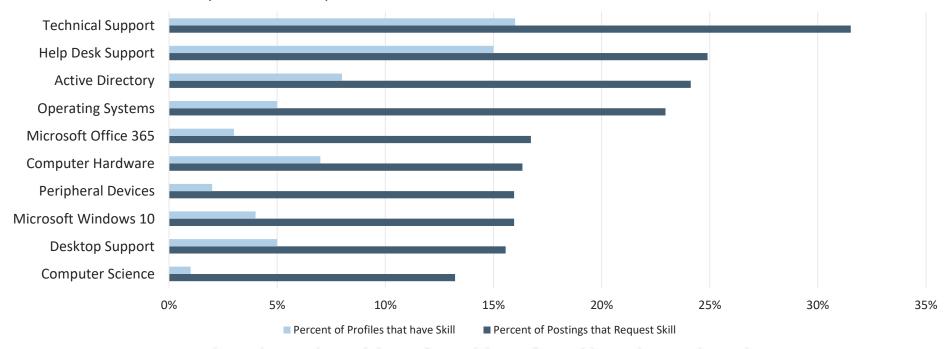

### Computer Support Specialist: Skills Gap Assessment

Top In – Demand Specialized Skills and Percent of Tech Professionals in CT that have Skill

3/9/2024

BUSINESS-HIGHER EDUCATION FORUM | WWW.BHEF.COM | ©BHEF

### In – Demand Skill

Help Desk Support

Active Directory

Technical Support

Computer Hardware

Operating Systems

Service Now

Excel

**Dynamic Host Configuration Protocol** 

Windows 10

Information Technology Infrastructure Library Skill Growth Relative to Market

Rapidly Growing

Lagging

Rapidly Growing

Growing

Rapidly Growing

Growing

Rapidly Growing

oldry Growing

Rapidly Growing

Growing

Growing

3/9/2024

BUSINESS-HIGHER EDUCATION FORUM | WWW.BHEF.COM | ©BHEF