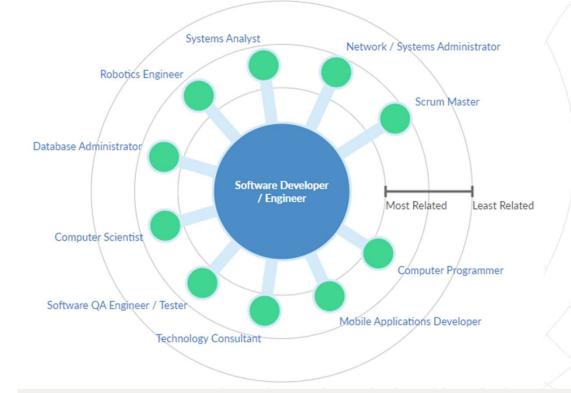

# Software Developer: Career Pathway

#### Below are the top listed feeder jobs for Software Developer

#### **Target Advancement Occupation Software** Software QA **Developer Engineer / Tester** \$102K \$140K Median Advertised Salary Median Advertised Salary Most Needed Transitional Skills Software Engineering **Full Stack Development** Amazon Web Services React.js **Kubernetes** Angular Docker Microservices