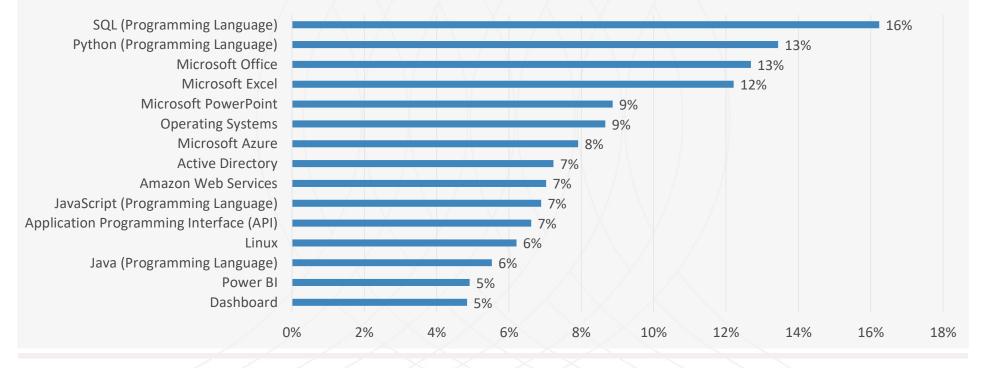

## **Top Software Skills Requested for Entry – Level Technology Talent in SW Connecticut** (Past 12 Months)

Percent of Technology Job Postings in SW Connecticut that Request Software Skill (Past 12 Months)

3/9/2024 \*Source: Lightcast

BUSINESS-HIGHER EDUCATION FORUM | WWW.BHEF.COM | ©BHEF