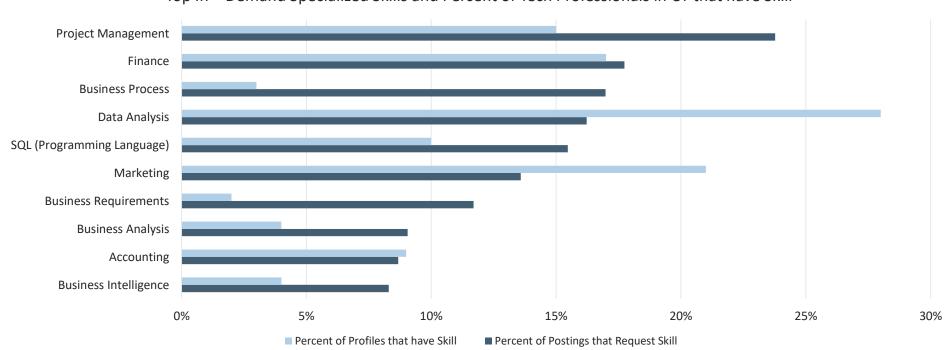

## Business Management Analyst: Skills Gap Assessment

Top In – Demand Specialized Skills and Percent of Tech Professionals in CT that have Skill

3/9/2024

BUSINESS-HIGHER EDUCATION FORUM | WWW.BHEF.COM | ©BHEF