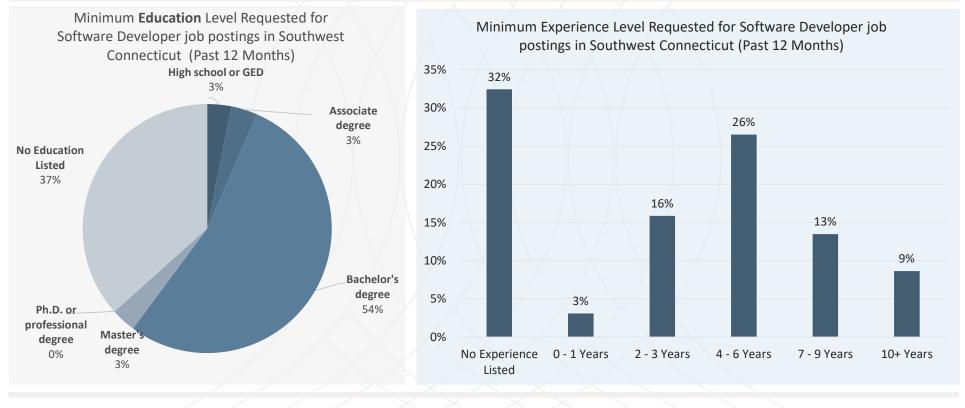

## Southwest Connecticut Technology Job Postings Education, Experience and Average Advertised Salary (Entry - Level)