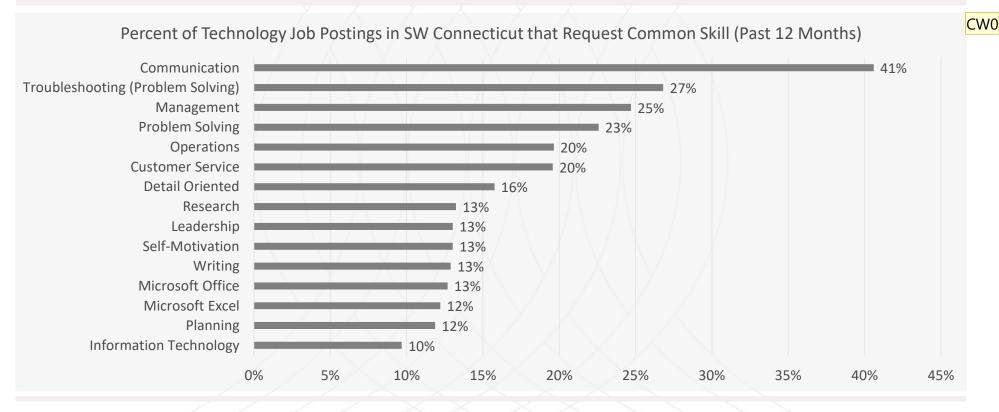

## **Top Common Skills Requested for Entry – Level Technology Talent in SW Connecticut** (Past 12 Months)

3/9/2024 \*Source: Lightcast

BUSINESS-HIGHER EDUCATION FORUM | WWW.BHEF.COM | ©BHEF

Slide 62

#### CW0 Update title of slide to Common skill Candace Williams, 2024-01-29T14:35:18.244