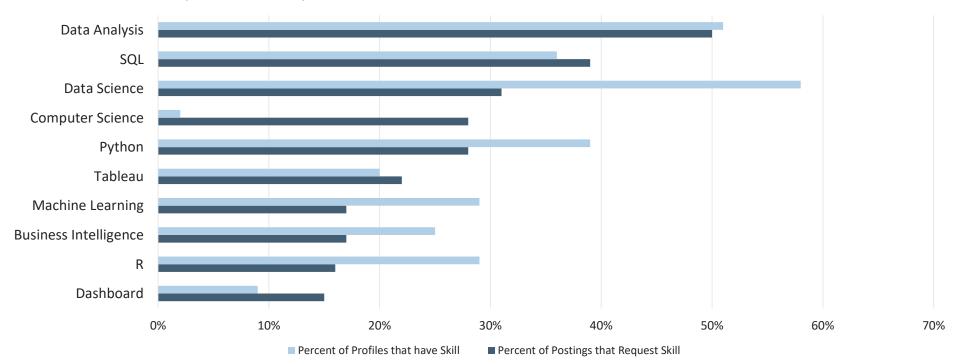

### Computer Support Specialist: Skills Gap Assessment

Top In – Demand Specialized Skills and Percent of Tech Professionals in CT that have Skill

3/9/2024

BUSINESS-HIGHER EDUCATION FORUM | WWW.BHEF.COM | ©BHEF

| In – Demand Skill | Skill Growth Relative to Market |
|-------------------|---------------------------------|
| Data Analysis     | Rapidly Growing                 |
| SQL               | Stable                          |
| Computer Science  | Rapidly Growing                 |
| Python            | Rapidly Growing                 |
| Data Management   | Growing                         |
| Excel             | Growing                         |
| Tableau           | Rapidly Growing                 |
| Power Bl          | Rapidly Growing                 |
| Dashboard         | Rapidly Growing                 |
| R                 | Rapidly Growing                 |