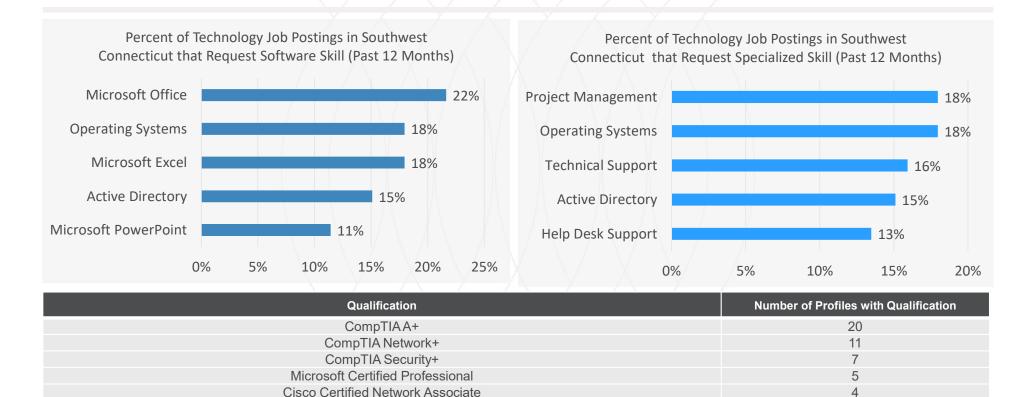

## **Top Software Skills Requested for Entry – Level Technology Talent in SW Connecticut** (Past 12 Months)

Percent of Technology Job Postings in SW Connecticut that Request Software Skill (Past 12 Months)

3/9/2024 \*Source: Lightcast

BUSINESS-HIGHER EDUCATION FORUM | WWW.BHEF.COM | ©BHEF

## **Top Specialized Skills Requested for Entry - Level Technology Talent in SW Connecticut** (Past 12 Months)

3/9/2024 \*Source: Lightcast

BUSINESS-HIGHER EDUCATION FORUM | WWW.BHEF.COM | ©BHEF

## **Top Common Skills Requested for Entry – Level Technology Talent in SW Connecticut** (Past 12 Months)

3/9/2024 \*Source: Lightcast

BUSINESS-HIGHER EDUCATION FORUM | WWW.BHEF.COM | ©BHEF

Slide 62

#### CW0 Update title of slide to Common skill Candace Williams, 2024-01-29T14:35:18.244

## **Top Qualifications Requested for Entry - Level Technology Talent in SW Connecticut** (Past 12 Months)

| Qualification                                       | Number of Postings Requesting<br>Qualification |
|-----------------------------------------------------|------------------------------------------------|
| CompTIA A+                                          | 38                                             |
| Certified Information Systems Security Professional | 30                                             |
| Cisco Certified Network Associate                   | 23                                             |
| CompTIA Security+                                   | 23                                             |
| Microsoft Certified Professional                    | 20                                             |
| Certified Ethical Hacker                            | 19                                             |
| GIAC Certifications                                 | 19                                             |
| Cisco Certified Network Professional                | 15                                             |
| CompTIA Network+                                    | 14                                             |
| Project Management Professional Certification       | 14                                             |
| Certified Information System Auditor (CISA)         | 12                                             |
| Cardiopulmonary Resuscitation (CPR) Certification   | 11                                             |
| Certified Information Security Manager              | 11                                             |
| Registered Nurse (RN)                               | 10                                             |
| Licensed Clinical Social Worker (LCSW)              | 10                                             |

3/9/2024 \*Source: Lightcast