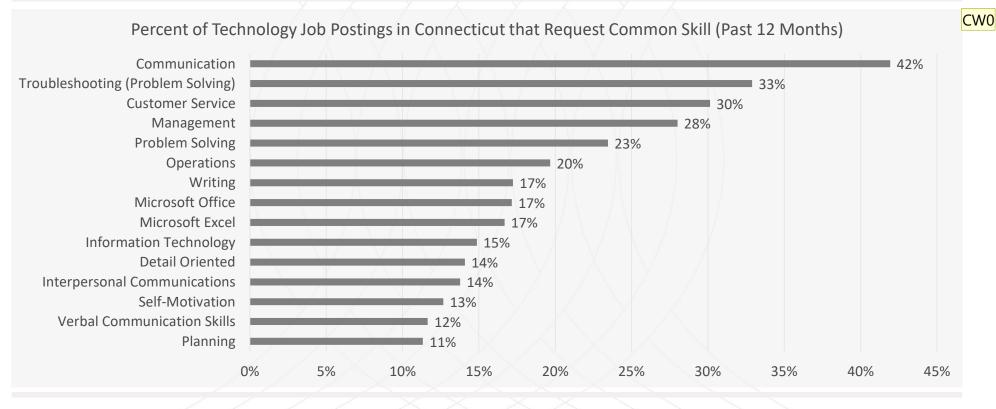

# **Top Common Skills Requested for Entry – Level Technology Talent in Connecticut** (Past 12 Months)

3/9/2024 \*Source: Lightcast

BUSINESS-HIGHER EDUCATION FORUM | WWW.BHEF.COM | ©BHEF

#### CW0 Update title of slide to Common skill Candace Williams, 2024-01-29T14:35:18.244