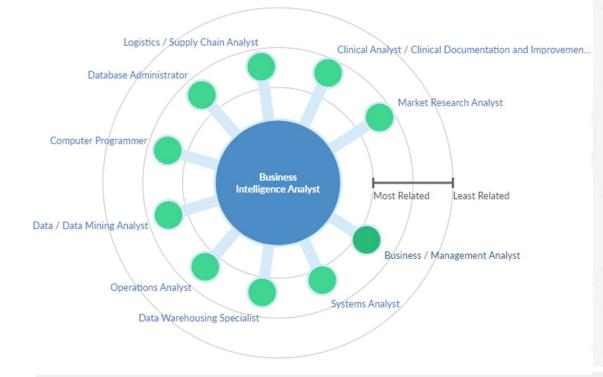

# **Business Management Analyst and Business Intelligence** Analyst

# Business Intelligence Analyst: Career Pathway

#### Below are the top listed feeder jobs for Business Intelligence Analyst