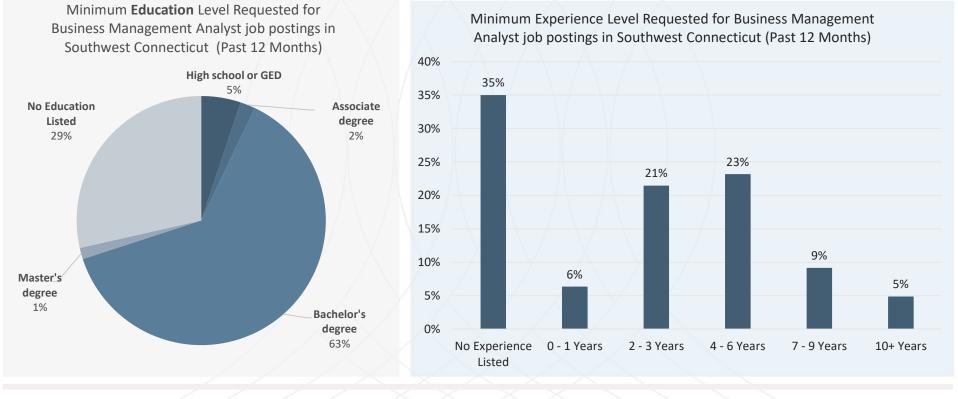

# **Business Management Analyst and Business Intelligence** Analyst

## Entry – Level Tech Job Postings

~~

## 1,257

Cumulative Active Unique **Entry – Level** Job Postings for Business Analyst (Past 12 Months) in Connecticut.

#### **\$96.6K** Median Advertised Salary

#### **Entry – Level and Associate's Tech Job Postings**

142

Cumulative Active Unique Entry – Level and Associate's Job Postings for Business Analyst (Past 12 Months) in Connecticut.

**\$92.4K** Median Advertised Salary