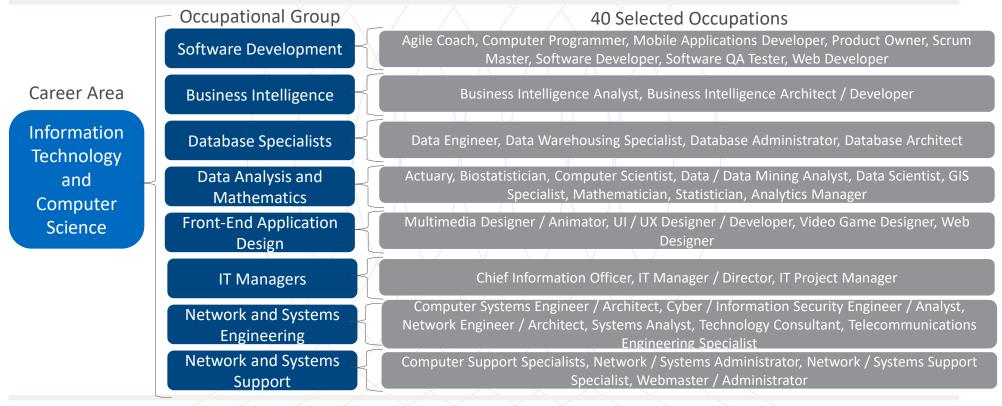

## Methodology Technology Professionals: Selected Occupations – Lightcast Occupational Taxonomy (LOT)

3/9/2024

\*Source: Lightcast Taxonomy