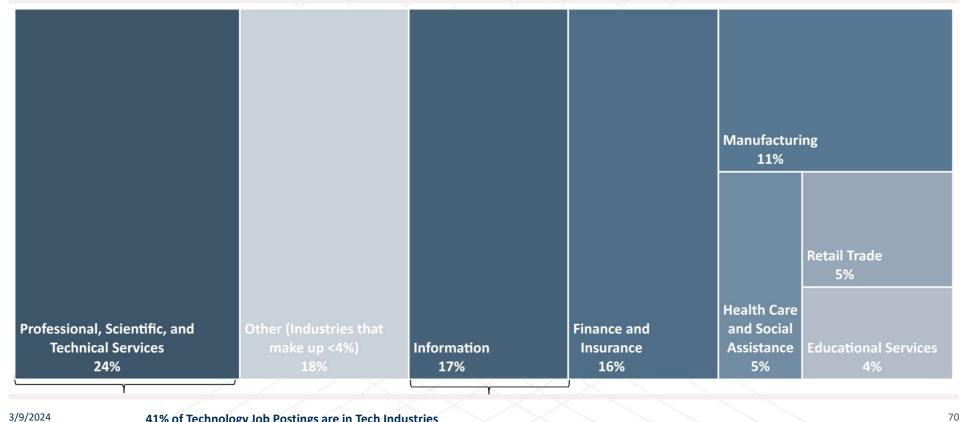

## Southwest Connecticut Technology Job Postings by Industry (Entry - Level)

41% of Technology Job Postings are in Tech Industries

# Southwest Connecticut Technology Job Postings by Industry (Entry – Level)

### Professional, Scientific, and Technical Services

#### 24% or 304 Entry – Level Tech Job Postings

- Top 3 Occupations
  - Software Developer / Engineer
    - 48 Postings
  - Computer Support Specialist
    - 41 Postings
  - Technology Consultant
    - 26 Postings
- Top Companies Hiring
  - Deloitte 63 Postings
  - KPMG 28 Postings
  - Gartner 25 Postings

### Information

#### 17% or 221 Entry – Level Tech Job Postings

- Top 3 Occupations
  - Software Developer / Engineer
    - 45 Postings
  - Computer Support Specialist
    - 20 Postings
  - Computer Systems Engineer
    - 18 Postings
- Top Companies Hiring
  - Lumen Technologies 83 Postings
  - Spectrum 40 Postings
  - Frontier Communications 22 Postings

### **Finance and Insurance**

#### 16% or 208 Entry – Level Tech Job Postings

- Top 3 Occupations
  - Software Developer / Engineer
    - 43 Postings
  - Cyber / Information Security Engineer
    - 21 Postings
  - Computer Support Specialist
    - 16 Postings
  - Top Companies Hiring
    - Humana 54 Postings
    - Interactive Brokers 24 Postings
    - Webster Bank 18 Postings

3/9/2024

### Manufacturing

#### 11% or 145 Entry – Level Tech Job Postings

- Top 3 Occupations
  - Software Developer / Engineer
    - 33 Postings
  - Computer Support Specialist
    - 23 Postings
  - Computer Systems Engineer
    - 13 Postings
- Top Companies Hiring
  - ASML 42 Postings
  - Hubbell 11 Postings
  - Lockheed Martin 8 Postings

#### Health Care and Social Assistance

5% or 70 Entry – Level Tech Job Postings

- Top 3 Occupations
  - Computer Support Specialist
    - 31 Postings
  - Software Developer / Engineer
    - 11 Postings
  - Data / Data Mining Analyst
    - 6 Postings
- Top Companies Hiring
  - Community Health Center 32
     Postings
  - Yale New Haven Health 4 Postings
  - City of Bridgeport 3 Postings

**Retail Trade** 

#### 5% or 47 Entry – Level Tech Job Postings

- Top 3 Occupations
  - Computer Support Specialist
    - 26 Postings
  - Software Developer / Engineer
    - 8 Postings
  - Data / Data Mining Analyst
    - 3 Postings
- / Top Companies Hiring
  - Logicalis 24 Postings
  - Red Knight Solutions 6 Postings
  - Richemont 4 Postings