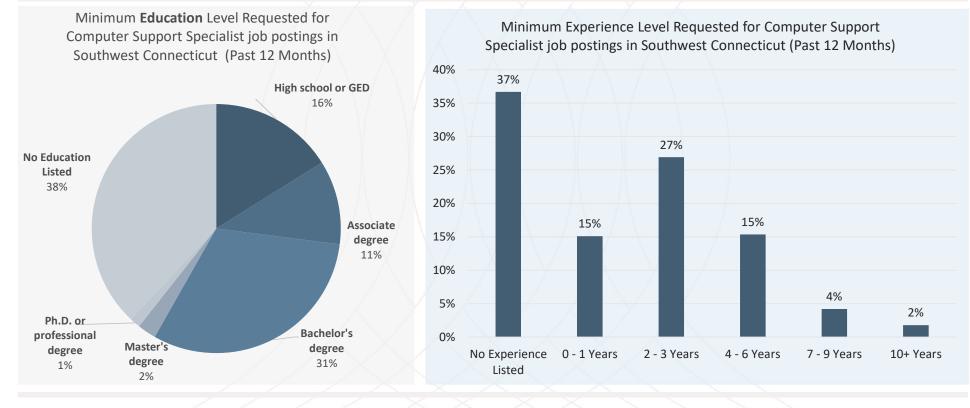

### **Computer Support Specialist**

### **Entry – Level Tech Job Postings**

### 1,272

Cumulative Active Unique **Entry – Level** Job Postings for Computer Support Specialist (Past 12 Months) in Connecticut.

**\$54.9K** Median Advertised Salary

### **Entry – Level and Associate's Tech Job Postings**

### 431

Cumulative Active Unique **Entry – Level and Associate's** Job Postings for Computer Support Specialist (Past 12 Months) in Connecticut.

\$53.4K Cor Median Advertised Salary

### In – Demand Skill

Help Desk Support

Active Directory

Technical Support

Computer Hardware

Operating Systems

Service Now

Excel

**Dynamic Host Configuration Protocol** 

Windows 10

Information Technology Infrastructure Library Skill Growth Relative to Market

Rapidly Growing

Lagging

Rapidly Growing

Growing

Rapidly Growing

Growing

Rapidly Growing

oldry Growing

Rapidly Growing

Growing

Growing

3/9/2024

BUSINESS-HIGHER EDUCATION FORUM | WWW.BHEF.COM | ©BHEF