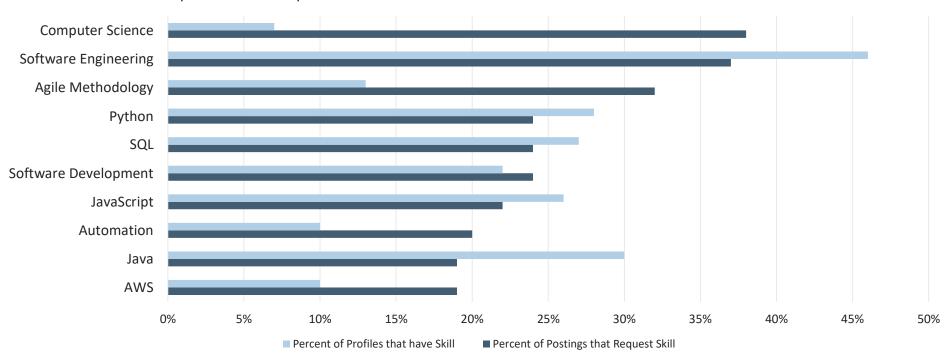

# Software Developer: Skills Gap Assessment

Top In – Demand Specialized Skills and Percent of Tech Professionals in CT that have Skill

3/9/2024

BUSINESS-HIGHER EDUCATION FORUM | WWW.BHEF.COM | ©BHEF

## 103

Cumulative Active Unique Entry – Level and Associate's Job Postings for Software Developer (Past 12 Months) in Connecticut.

Median Advertised Salary

| In – Demand Skill    | Skill Growth Relative to Market |
|----------------------|---------------------------------|
| Computer Science     | Rapidly Growing                 |
| Software Engineering | Rapidly Growing                 |
| Agile Methodology    | Growing                         |
| Software Developer   | Rapidly Growing                 |
| SQL                  | Stable                          |
| Python               | Rapidly Growing                 |
| JavaScript           | Growing                         |
| AWS                  | Rapidly Growing                 |
| Java                 | Growing                         |
| API                  | Growing                         |