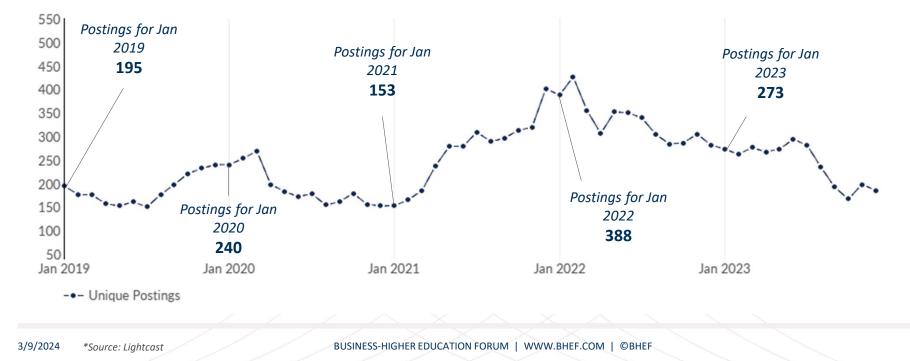

### Connecticut Technology Job Postings Over Past 5 Years (Entry - Level)

Entry – Level Job Postings Trend for Technology Occupations in any Industry in CT Past 5 Years

```
3/9/2024 *Source: Lightcast
```