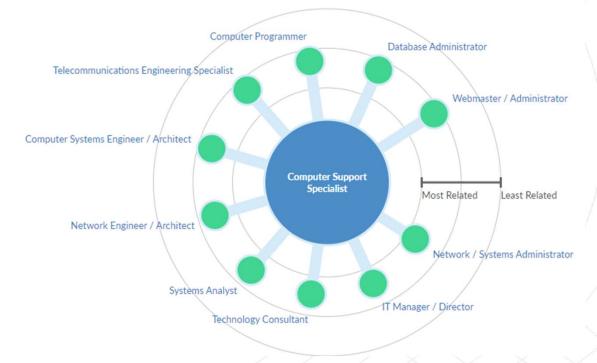

### **Computer Support Specialist**

### **Computer Support Specialist:** Career Pathway

#### Below are the top listed next – step jobs for Computer Support Specialist

#### **Target Advancement Occupation Network / Systems Computer Support Administrator Specialist** \$54.9K \$82.9K Median Advertised Salary Median Advertised Salary Most Needed Transitional Skills Linux System Administration Scripting Network Administration Ansible Python Automation Unix