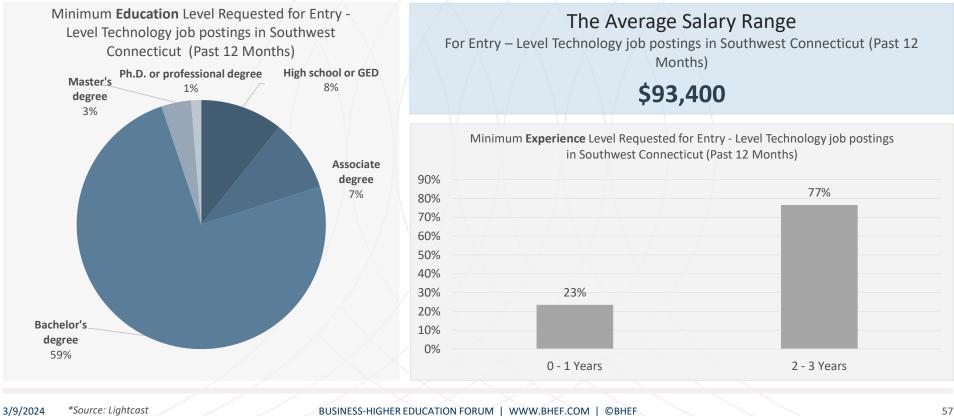

## Southwest Connecticut Technology Job Postings Education, Experience and Average Advertised Salary (Entry - Level)