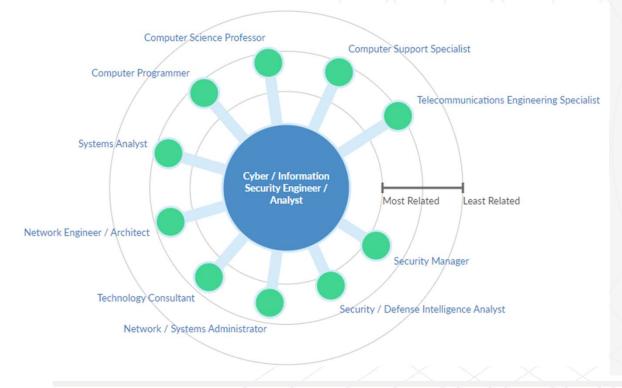

## Cyber / Information Security Engineer / Analyst: Career Pathway

### Below are the top listed feeder jobs for Cyber / ISE / Analyst

#### **Target Advancement Occupation Network / Systems** Cyber / ISE / **Administrator** Analyst \$98K \$125K Median Advertised Salary Median Advertised Salary Most Needed Transitional Skills **Cyber Security** Vulnerability **Incident Response Risk Analysis Risk Management** Security Information and Event Management Cyber Threat Intelligence Security Controls