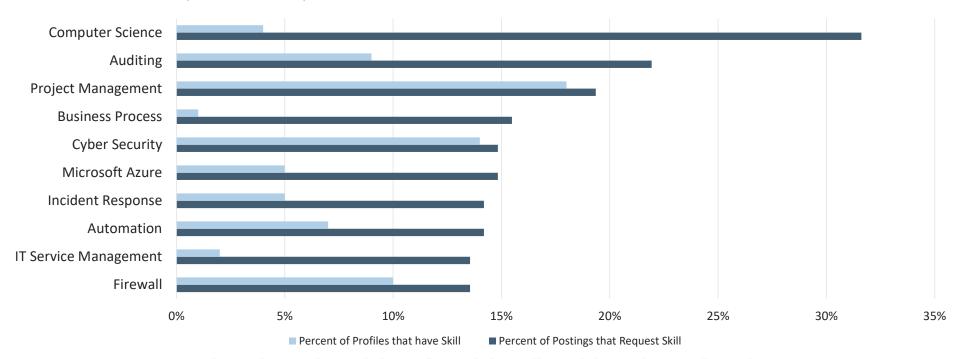

# Cyber / Information Security Engineer / Analyst: Skills Gap Assessment

Top In – Demand Specialized Skills and Percent of Tech Professionals in CT that have Skill

3/9/2024

BUSINESS-HIGHER EDUCATION FORUM | WWW.BHEF.COM | ©BHEF