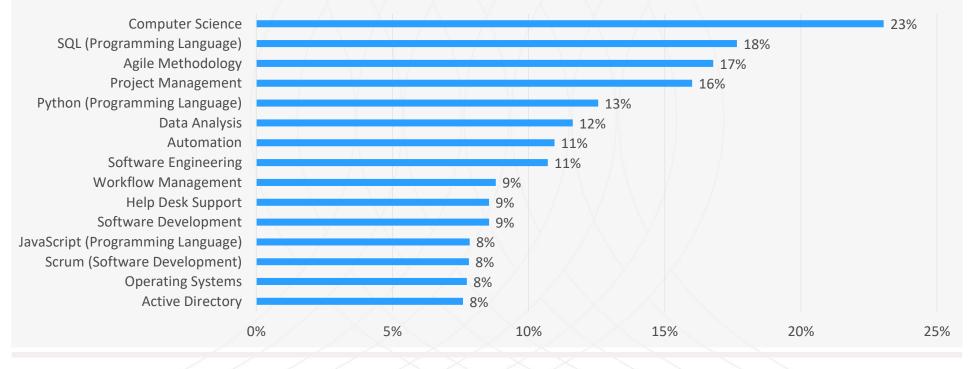

### **Top Specialized Skills Requested for Entry - Level Technology Talent in Connecticut** (Past 12 Months)

Percent of Technology Job Postings in Connecticut that Request Specialized Skill (Past 12 Months)

3/9/2024 \*Source: Lightcast

BUSINESS-HIGHER EDUCATION FORUM | WWW.BHEF.COM | ©BHEF