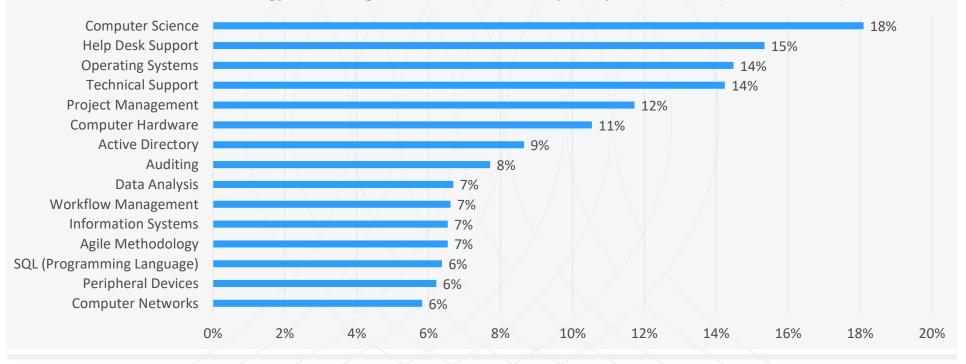

### In – Demand Skill

Help Desk Support

Active Directory

Technical Support

Computer Hardware

Operating Systems

Service Now

Excel

**Dynamic Host Configuration Protocol** 

Windows 10

Information Technology Infrastructure Library Skill Growth Relative to Market

Rapidly Growing

Lagging

Rapidly Growing

Growing

Rapidly Growing

Growing

Rapidly Growing

oldry Growing

Rapidly Growing

Growing

Growing

3/9/2024

BUSINESS-HIGHER EDUCATION FORUM | WWW.BHEF.COM | ©BHEF