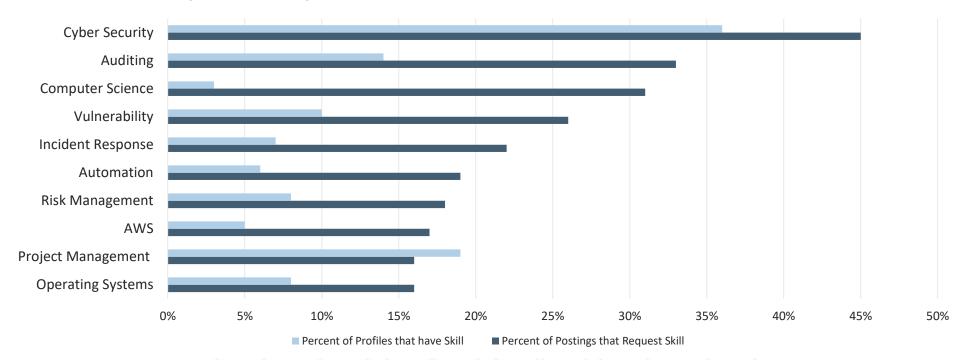

# Cyber / Information Security Engineer / Analyst: Skills Gap Assessment

Top In – Demand Specialized Skills and Percent of Tech Professionals in CT that have Skill

3/9/2024

BUSINESS-HIGHER EDUCATION FORUM | WWW.BHEF.COM | ©BHEF