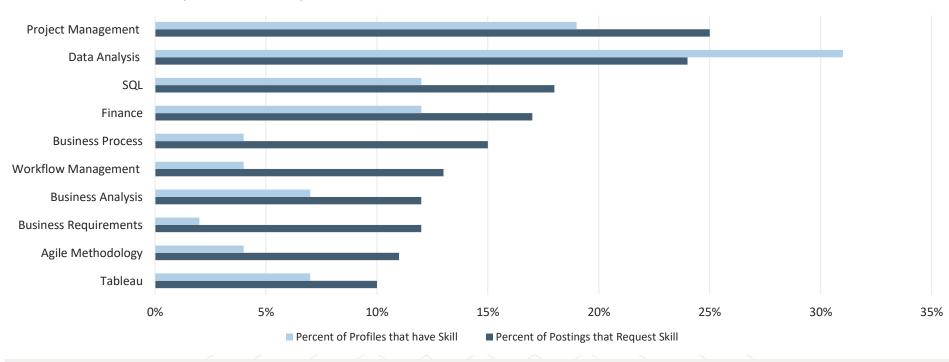

## Business Management Analyst: Skills Gap Assessment

Top In – Demand Specialized Skills and Percent of Tech Professionals in CT that have Skill

3/9/2024

BUSINESS-HIGHER EDUCATION FORUM | WWW.BHEF.COM | ©BHEF

| In – Demand Skill   | Skill Growth Relative to Market |
|---------------------|---------------------------------|
| SQL                 | Stable                          |
| Project Management  | Growing                         |
| Data Analysis       | Rapidly Growing                 |
| Business Process    | Rapidly Growing                 |
| Workflow Management | Growing                         |
| Excel               | Growing                         |
| PowerPoint          | Rapidly Growing                 |
| Tableau             | Rapidly Growing                 |
| Dashboard           | Rapidly Growing                 |
| Power BI            | Rapidly Growing                 |