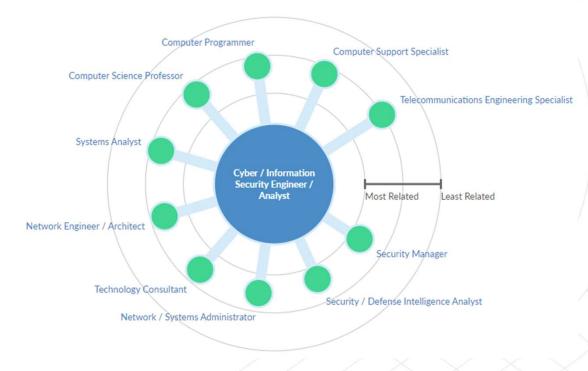

# Cyber / Information Security Engineer / Analyst, Systems Analyst, Network / Systems Administrator

## Cyber / Information Security Engineer / Analyst: Career Pathway

### Below are the top listed feeder jobs for Cyber / ISE / Analyst