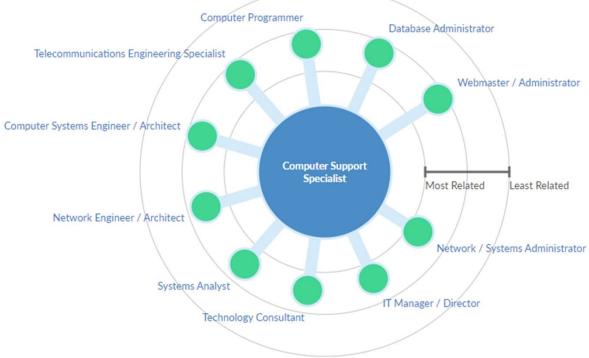

### **Computer Support Specialist:** Career Pathway

#### Below are the top listed next – step jobs for Computer Support Specialist

#### **Target Advancement Occupation Network / Systems Computer Support Administrator Specialist** \$54.9K \$82.9K Median Advertised Salary Median Advertised Salary Most Needed Transitional Skills Linux System Administration Scripting Network Administration Ansible Python Automation Unix