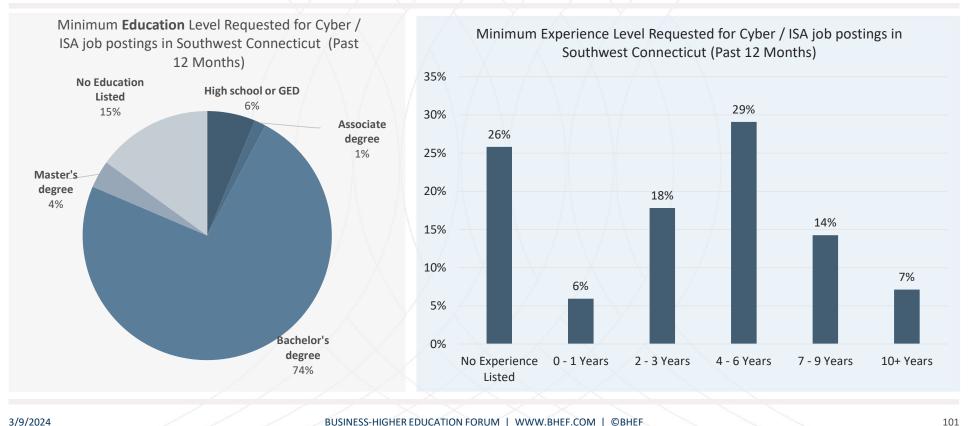

# Entry – Level and Associate's Degree Only Tech Talent Demand

BUSINESS-HIGHER EDUCATION FORUM | WWW.BHEF.COM | ©BHE

3/9/2024

Southwest Connecticut Technology Job Postings over Past 12 Months (Entry – Level and Associate's)

# 245

Cumulative Active Unique Entry – Level and Associate's Job Postings for **Technology Occupations** for **any Industry** (Past 12 Months) in Southwest CT

# **69%**

Of Entry-Level and Associate's Technology Job Postings in Southwest CT are outside of Technology Industry.

Stamford 88 Job Postings

Norwalk 38 Job Postings

Bridgeport 32 Job Postings

3/9/2024 \*Source: Lightcast