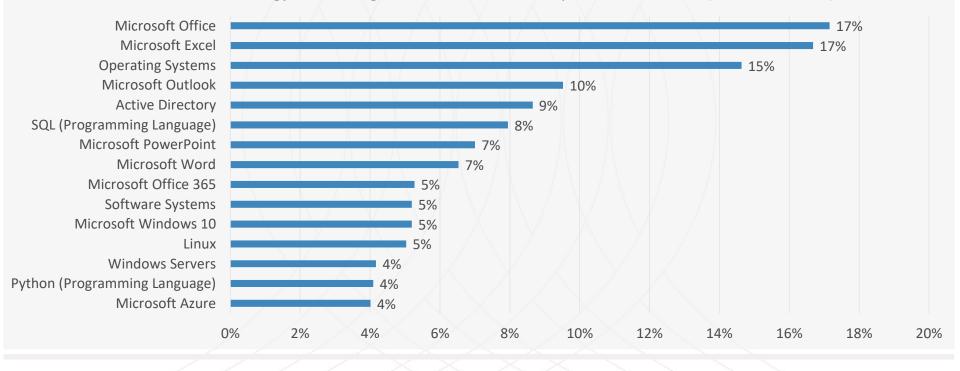

# **Top Software Skills Requested for Entry – Level Technology Talent in Connecticut** (Past 12 Months)

Percent of Technology Job Postings in Connecticut that Request Software Skill (Past 12 Months)

3/9/2024 \*Source: Lightcast