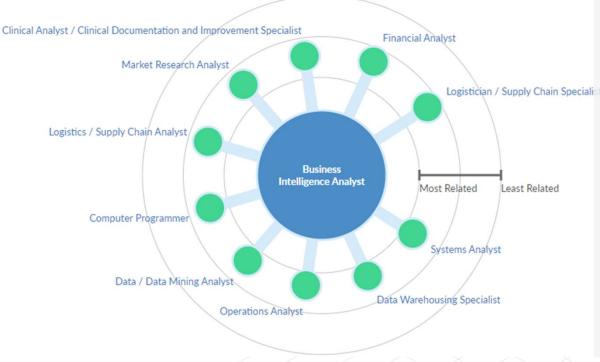

# Business Intelligence Analyst: Career Pathway

#### Below are the top listed feeder jobs for Business Intelligence Analyst

#### **Target Advancement Occupation Business Data Warehousing** Intelligence **Specialist** Analyst \$85K \$125K Median Advertised Salary Median Advertised Salary Most Needed Transitional Skills **SAP** Applications **Business Process Business Requirements Enterprise Resource Planning Business Intelligence** Finance Supply Chain Accounting