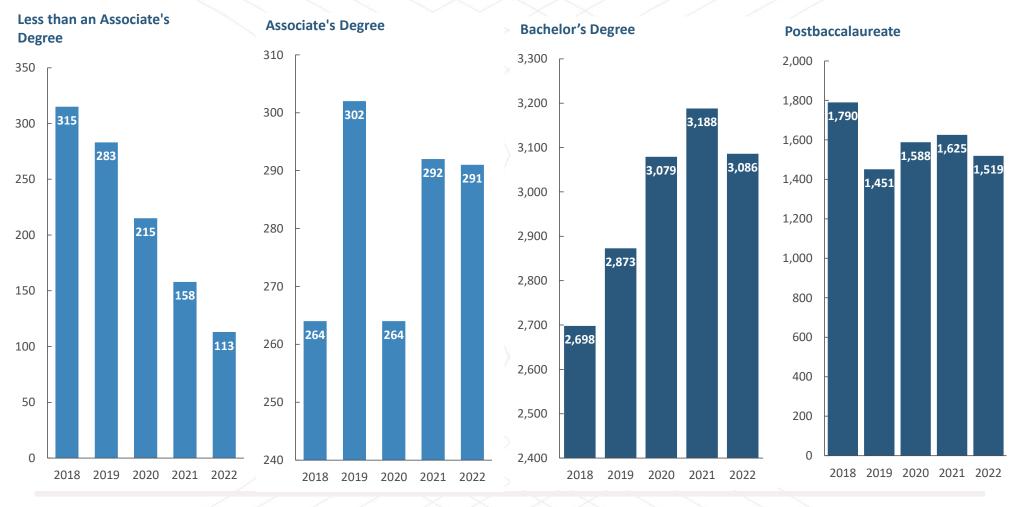

## Technology Programs Completion Connecticut vs. Nearby States, 2022

| Tech                       |                                                                                                                                                                                                                       |                                                                                                                                                                                                                                                                                                                                                                                                                                                                                                                                                                |
|----------------------------|-----------------------------------------------------------------------------------------------------------------------------------------------------------------------------------------------------------------------|----------------------------------------------------------------------------------------------------------------------------------------------------------------------------------------------------------------------------------------------------------------------------------------------------------------------------------------------------------------------------------------------------------------------------------------------------------------------------------------------------------------------------------------------------------------|
| Program Completions (2022) | All Completions (2022)                                                                                                                                                                                                | Share of Total                                                                                                                                                                                                                                                                                                                                                                                                                                                                                                                                                 |
| 16,634                     | 90,188                                                                                                                                                                                                                | 18.4%                                                                                                                                                                                                                                                                                                                                                                                                                                                                                                                                                          |
| 21,418                     | 143,810                                                                                                                                                                                                               | 14.9%                                                                                                                                                                                                                                                                                                                                                                                                                                                                                                                                                          |
| 1,463                      | 10,803                                                                                                                                                                                                                | 13.5%                                                                                                                                                                                                                                                                                                                                                                                                                                                                                                                                                          |
| 21,671                     | 181,448                                                                                                                                                                                                               | 11.9%                                                                                                                                                                                                                                                                                                                                                                                                                                                                                                                                                          |
| 37,313                     | 324,948                                                                                                                                                                                                               | 11.5%                                                                                                                                                                                                                                                                                                                                                                                                                                                                                                                                                          |
| 5,128                      | 45,052                                                                                                                                                                                                                | 11.4%                                                                                                                                                                                                                                                                                                                                                                                                                                                                                                                                                          |
| 9,917                      | 103,950                                                                                                                                                                                                               | 9.5%                                                                                                                                                                                                                                                                                                                                                                                                                                                                                                                                                           |
| 2,071                      | 22,005                                                                                                                                                                                                                | 9.4%                                                                                                                                                                                                                                                                                                                                                                                                                                                                                                                                                           |
| 1,361                      | 14,473                                                                                                                                                                                                                | 9.4%                                                                                                                                                                                                                                                                                                                                                                                                                                                                                                                                                           |
| 13,297                     | 145,084                                                                                                                                                                                                               | 9.2%                                                                                                                                                                                                                                                                                                                                                                                                                                                                                                                                                           |
| 4,890                      | 53,572                                                                                                                                                                                                                | 9.1%                                                                                                                                                                                                                                                                                                                                                                                                                                                                                                                                                           |
| 1,248                      | 15,690                                                                                                                                                                                                                | 8.0%                                                                                                                                                                                                                                                                                                                                                                                                                                                                                                                                                           |
| 136,411                    | 1,151,023                                                                                                                                                                                                             | 11.9%                                                                                                                                                                                                                                                                                                                                                                                                                                                                                                                                                          |
|                            | Program Completions (2022)         16,634         21,418         1,463         1,463         21,671         37,313         5,128         9,917         2,071         1,361         13,297         4,890         1,248 | Program Completions (2022)         All Completions (2022)           16,634         90,188           21,418         143,810           1,463         10,803           10,803         10,803           11,463         10,803           11,463         10,803           11,463         10,803           11,463         10,803           11,463         10,803           11,463         324,948           11,373         324,948           11,361         103,950           11,361         14,473           11,3297         145,084           11,248         53,572 |