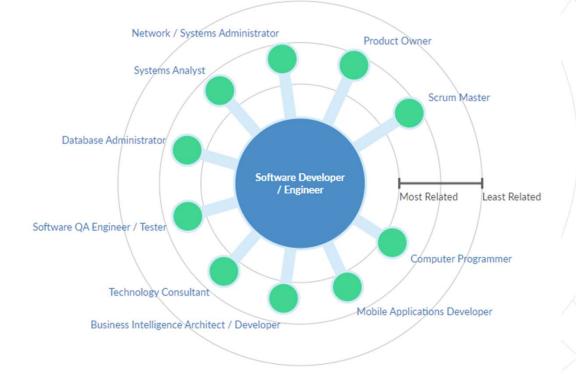

# **Software Developer / Engineer**

# Software Developer: Career Pathway

#### Below are the top listed feeder jobs for Software Developer

#### **Target Advancement Occupation Software** Software QA **Developer Engineer / Tester** \$102K \$140K Median Advertised Salary Median Advertised Salary Most Needed Transitional Skills Software Engineering **Full Stack Development** Amazon Web Services React.js **Kubernetes** Angular Docker Microservices