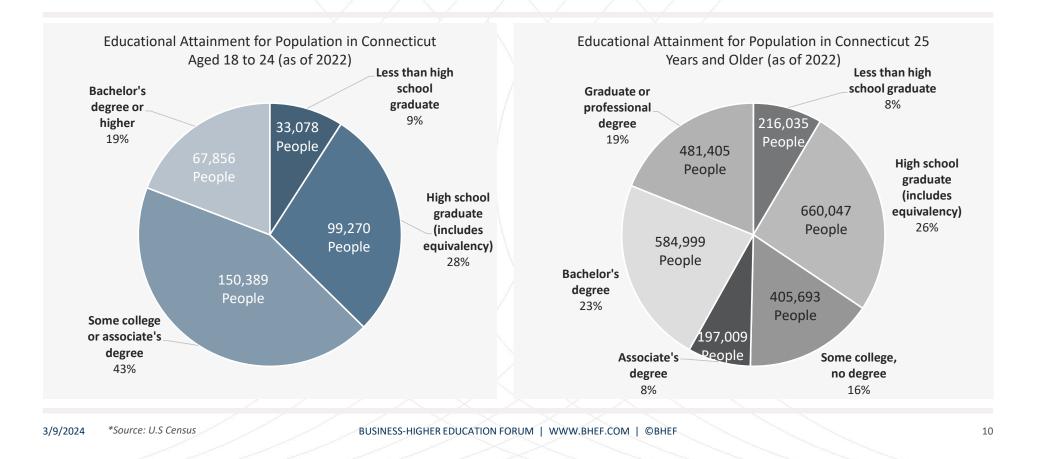

### **Educational Attainment for Population in Connecticut**

Majority of population aged 18-24 in Connecticut have a high school diploma or some college/an associate's degree.