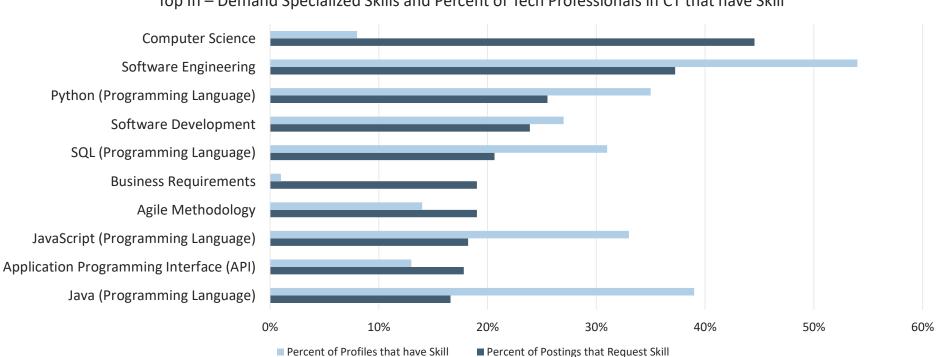

### Computer Support Specialist: Skills Gap Assessment

Top In – Demand Specialized Skills and Percent of Tech Professionals in CT that have Skill

3/9/2024

BUSINESS-HIGHER EDUCATION FORUM | WWW.BHEF.COM | ©BHEF