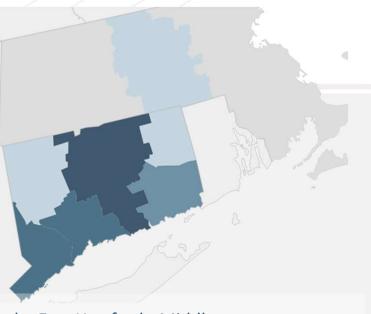

## **69%**

Of Entry-Level Technology Job Postings in CT are **outside of Technology Industry**.

Hartford – East Hartford - Middletown 3,216 Job Postings

Bridgeport – Stamford - Norwalk 1,697 Job Postings

New Haven – Milford 855 Job Postings

3/9/2024 \*Source: Lightcast

BUSINESS-HIGHER EDUCATION FORUM | WWW.BHEF.COM | ©BHEF

\*The darker the shading indicates a denser number of job of job postings 13