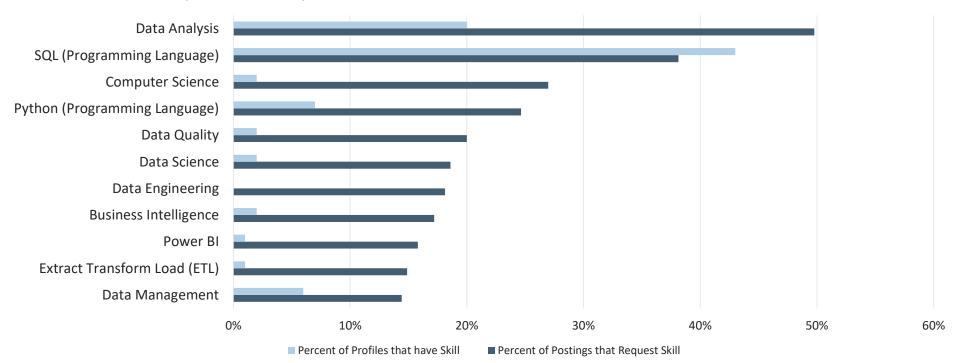

## Business Management Analyst: Skills Gap Assessment

Top In – Demand Specialized Skills and Percent of Tech Professionals in CT that have Skill

3/9/2024

BUSINESS-HIGHER EDUCATION FORUM | WWW.BHEF.COM | ©BHEF