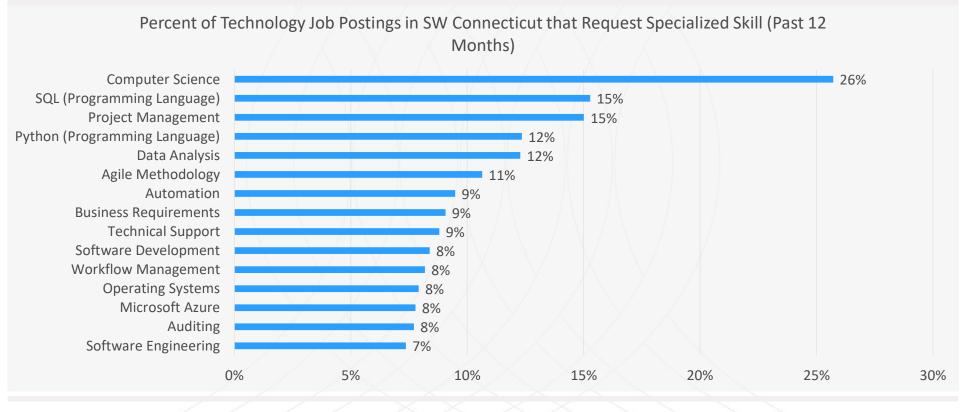

## **Top Specialized Skills Requested for Entry - Level Technology Talent in SW Connecticut** (Past 12 Months)

3/9/2024 \*Source: Lightcast

BUSINESS-HIGHER EDUCATION FORUM | WWW.BHEF.COM | ©BHEF