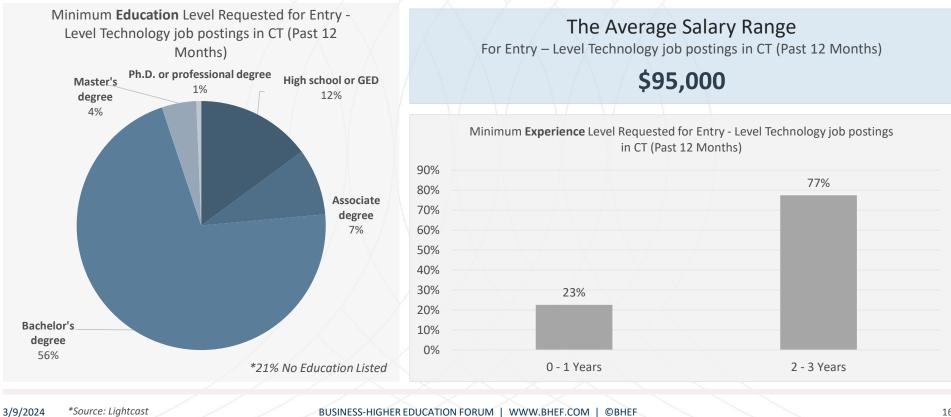

### **Connecticut Technology Job Postings Education, Experience and Average Advertised** Salary (Entry - Level)

# **Top Job Titles Posted for Entry - Level Technology Roles in Connecticut** (Past 12 Months)

#### Computer Support Specialist **1,272** Job Postings (Past 12 Months)

#### Software Developer / Engineer 1,131 Job Postings (Past 12 Months)

Computer Systems Engineer/Architect **330** Job Postings (Past 12 Months) Data / Data Mining Analyst 291 Job Postings (Past 12 Months)

Technology Consultant 263 Job Postings (Past 12 Months)

Cyber / Information Security Engineer / Analyst **261** Job Postings (Past 12 Months) Systems Analyst 247 Job Postings (Past 12 Months)

IT Manager 229 Job Postings (Past 12 Months)

Business Intelligence Architect / Developer **203** Job Postings (Past 12 Months)

3/9/2024 \*Source: Lightcast

BUSINESS-HIGHER EDUCATION FORUM | WWW.BHEF.COM | ©BHEF