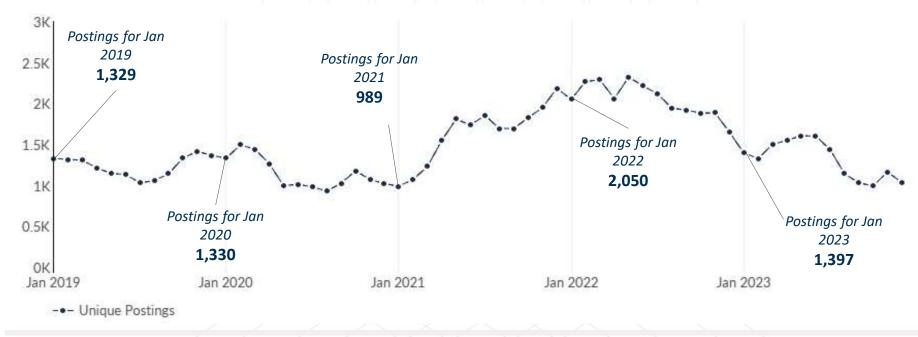

### Connecticut Technology Job Postings Over Past 5 Years (Entry - Level)

Entry – Level Job Postings Trend for Technology Occupations in any Industry in CT Past 5 Years

```
3/9/2024 *Source: Lightcast
```