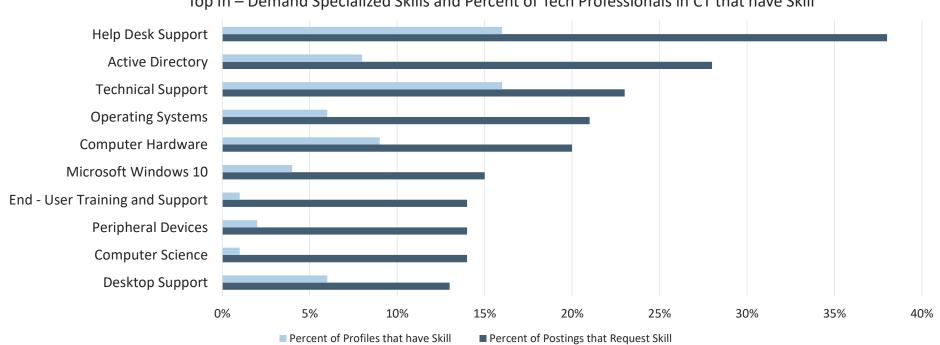

### Computer Support Specialist: Skills Gap Assessment

Top In – Demand Specialized Skills and Percent of Tech Professionals in CT that have Skill

3/9/2024

BUSINESS-HIGHER EDUCATION FORUM | WWW.BHEF.COM | ©BHEF

### In – Demand Skill

Help Desk Support

Active Directory

Technical Support

Computer Hardware

Operating Systems

Service Now

Excel

**Dynamic Host Configuration Protocol** 

Windows 10

Information Technology Infrastructure Library Skill Growth Relative to Market

Rapidly Growing

Lagging

Rapidly Growing

Growing

Rapidly Growing

Growing

Rapidly Growing

oldry Growing

Rapidly Growing

Growing

Growing

3/9/2024

BUSINESS-HIGHER EDUCATION FORUM | WWW.BHEF.COM | ©BHEF