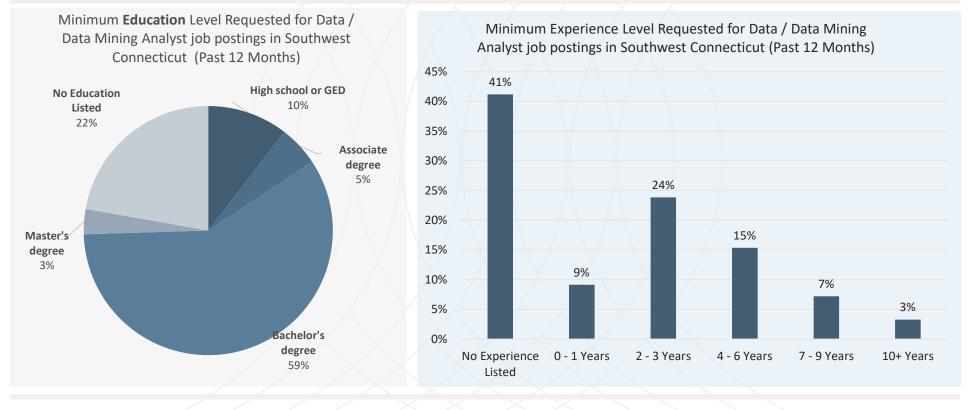

## Data / Data Mining Analyst, Statistician, Data Engineer, Data Warehousing Specialist, Database Administrator and Architect

In

## **Entry – Level Tech Job Postings**

Cumulative Active Unique Entry - Level Job Postings for Data Roles (Past 12 Months) in Connecticut.

#### \$91.5K Median Advertised Salary

#### **Entry – Level and Associate's Tech Job Postings**

149

839

Cumulative Active Unique Entry – Level and Associate's Job Postings for Data Roles (Past 12 Months) in Connecticut.

\$64K Median Advertised Salary