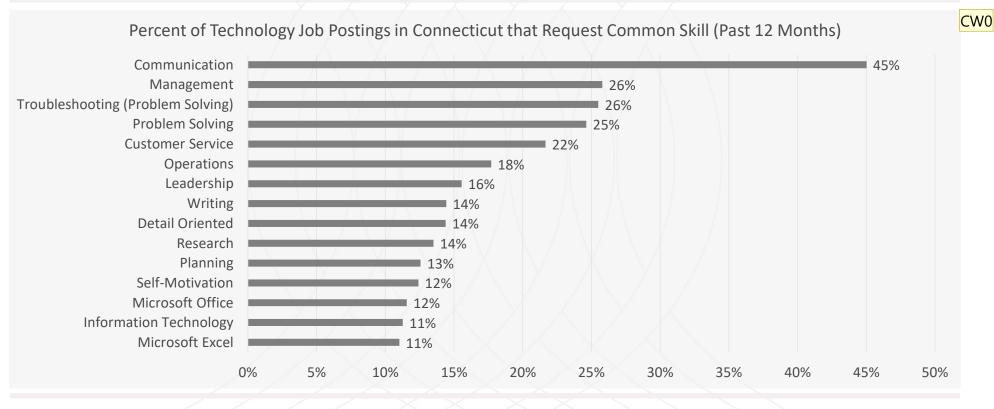

# **Top Common Skills Requested for Entry – Level Technology Talent in Connecticut** (Past 12 Months)

3/9/2024 \*Source: Lightcast

BUSINESS-HIGHER EDUCATION FORUM | WWW.BHEF.COM | ©BHEF

#### CW0 Update title of slide to Common skill Candace Williams, 2024-01-29T14:35:18.244