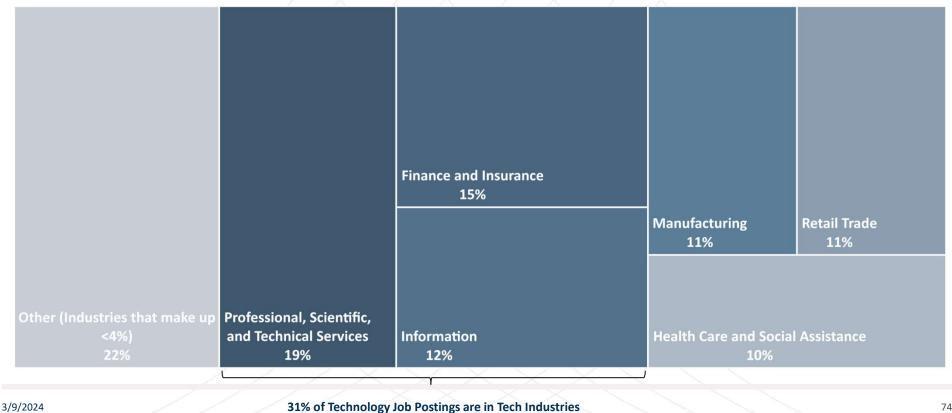

# Southwest Connecticut Technology Job Postings by Industry (Entry – Level and Associate's)

# **Southwest Connecticut Technology Job Postings by Industry** (Entry – Level and Associate's)

### Professional, Scientific, and Technical Services

19% or 37 Entry – Level Tech Job Postings

- Top 3 Occupations
  - Computer Support Specialist
    - 10 Postings
  - Geographer / GIS Specialist
    - 6 Postings
  - Data Warehousing Specialist
    - 4 Postings
- Top Companies Hiring
  - PwC 6 Postings
  - Greenman & Pedersen 6 Postings
  - Save The Children 4 Postings

#### **Finance and Insurance**

#### 15% or 29 Entry – Level Tech Job Postings

- Top 3 Occupations
  - Software Developer / Engineer
    - 6 Postings
  - Computer Support Specialist
    - 5 Postings
  - Data / Data Mining Analyst
    - 4 Postings
- Top Companies Hiring
  - Synchrony 13 Postings
  - Webster Bank 4 Postings
  - Humana 3 Postings

### Information

#### 12% or 23 Entry – Level Tech Job Postings

- Top 3 Occupations
  - Computer Support Specialist
    - 8 Postings
  - Data / Data Mining Analyst
    - 3 Postings
  - Network Engineer / Architect
    - 1 Postings
- / Top Companies Hiring
  - Lumen Technologies 11 Postings
  - Mirador 3 Postings
  - Pearson Education 2 Postings

#### Manufacturing

#### 11% or 22 Entry – Level Tech Job Postings

- Top 3 Occupations
  - Computer Support Specialist
    - 6 Postings
  - Software Developer / Engineer
    - 5 Postings
  - Data / Data Mining Analyst
    - 2 Postings
- Top Companies Hiring
  - Premiere Digital Services 3 Postings
  - Motorola Solutions 2 Postings
  - Hubbell- 2 Postings

### **Retail Trade**

#### 11% or 22 Entry – Level Tech Job Postings

- Top 3 Occupations
  - Computer Support Specialist
    - 13 Postings
  - IT Manager
    - 2 Postings
  - IT Project Manager
    - 2 Postings
- Top Companies Hiring
  - Logicalis 18 Postings
  - Hot Topic 1 Postings
  - Richemont 1 Postings

### Health Care and Social Assistance

#### 10% or 20 Entry – Level Tech Job Postings

- Top 3 Occupations
  - Computer Support Specialist
    - 8 Postings
  - Data / Data Mining Analyst
    - 5 Postings
  - Systems Analyst
    - 2 Postings
- / Top Companies Hiring
  - Community Health Center 7 Postings
  - City of Bridgeport 3 Postings
  - Yale New Haven Health 3 Postings