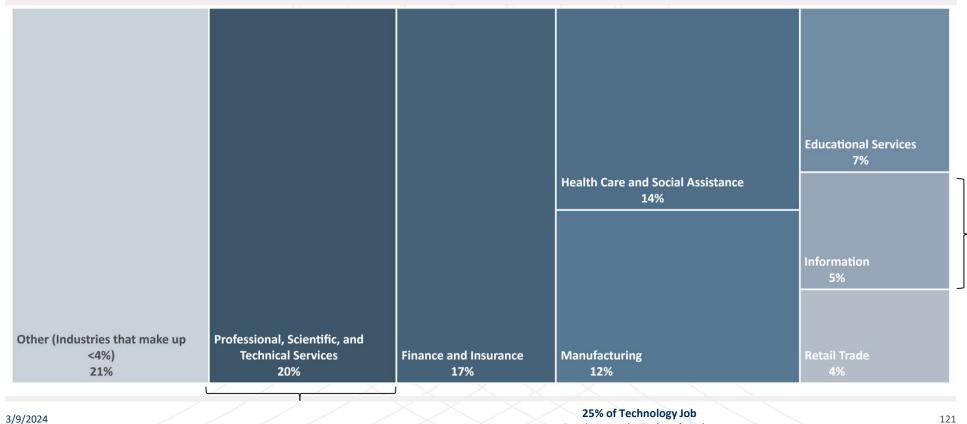

### Connecticut Technology Job Postings by Industry (Entry - Level)

31% of Technology Job Postings are in Tech Industries

|                                                            |                              |                                               | Manufacturing<br>13%                       |                    | Information<br>8%             |
|------------------------------------------------------------|------------------------------|-----------------------------------------------|--------------------------------------------|--------------------|-------------------------------|
| Professional, Scientific, and Technical<br>Services<br>24% | Finance and Insurance<br>23% | Other (Industries that make<br>up <5%)<br>17% | Health Care and<br>Social Assistance<br>6% | Retail Trade<br>5% | Educational<br>Services<br>5% |

3/9/2024